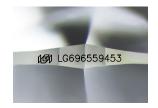

# ADDITIONAL GRADING INFORMATION

**EXCELLENT** Polish

Symmetry **EXCELLENT** 

NONE Fluorescence

1/到 LG696559453 Inscription(s)

Comments: HEARTS & ARROWS

As Grown - No indication of post-growth treatment. This Laboratory Grown Diamond was created by High Pressure High Temperature (HPHT) growth process.

# LG696559453

Report verification at igi.org

### ADDITIONAL GRADING INFORMATION

Polish **EXCELLENT EXCELLENT** Symmetry

Fluorescence NONE Inscription(s) (451) LG696559453

Comments: HEARTS & ARROWS

As Grown - No indication of post-growth treatment. This Laboratory Grown Diamond was created by High Pressure High Temperature (HPHT) growth process.