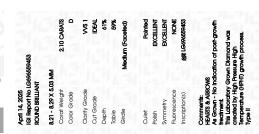

# LABORATORY GROWN DIAMOND REPORT

April 14, 2025

IGI Report Number LG696559453

Description LABORATORY GROWN DIAMOND

Shape and Cutting Style ROUND BRILLIANT

8.21 - 8.29 X 5.03 MM Measurements

**GRADING RESULTS** 

Carat Weight 2.10 CARATS

Color Grade

D

Clarity Grade VVS 1

Cut Grade **IDEAL** 

# ADDITIONAL GRADING INFORMATION

**EXCELLENT** Polish

Symmetry **EXCELLENT** 

NONE Fluorescence

1/到 LG696559453 Inscription(s)

Comments: HEARTS & ARROWS

As Grown - No indication of post-growth treatment. This Laboratory Grown Diamond was created by High Pressure High Temperature (HPHT) growth process.