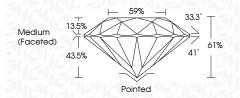

# **PROPORTIONS**

Sample Image Used

Faint

VS 1 - 2

Slightly Included

Very Light

Slightly

Included