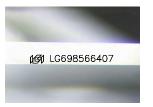

# LG698566407

Report verification at igi.org

### LABORATORY GROWN DIAMOND REPORT

April 30, 2025

IGI Report Number LG698566407

Description LABORATORY GROWN DIAMOND

Shape and Cutting Style EMERALD CUT

Measurements 9.27 X 6.39 X 4.14 MM

**GRADING RESULTS** 

## ADDITIONAL GRADING INFORMATION

Polish **EXCELLENT** 

Symmetry **EXCELLENT** 

Fluorescence SLIGHT

Inscription(s) (G) LG698566407

Comments: This Laboratory Grown Diamond was created by Chemical Vapor Deposition (CVD) growth