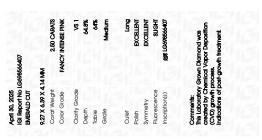

### LABORATORY GROWN DIAMOND REPORT

April 30, 2025

IGI Report Number LG698566407

Description LABORATORY GROWN DIAMOND

Shape and Cutting Style EMERALD CUT

Measurements 9.27 X 6.39 X 4.14 MM

**GRADING RESULTS** 

Carat Weight 2.50 CARATS

Color Grade FANCY INTENSE PINK

Clarity Grade VS 1

## ADDITIONAL GRADING INFORMATION

Polish **EXCELLENT** 

Symmetry **EXCELLENT** 

Fluorescence SLIGHT

Inscription(s) (G) LG698566407

Comments: This Laboratory Grown Diamond was created by Chemical Vapor Deposition (CVD) growth

© IGI 2020, International Gemological Institute

FD - 10 20

April 30, 2025

IGI Report Number LG698566407

Description LABORATORY GROWN DIAMOND

Shape and Cutting Style

Measurements

9.27 X 6.39 X 4.14 MM

**GRADING RESULTS** 

Carat Weight 2.50 CARATS

Color Grade FANCY INTENSE PINK

Clarity Grade VS 1

#### ADDITIONAL GRADING INFORMATION

Polish EXCELLENT
Symmetry EXCELLENT

Fluorescence SLIGHT

Inscription(s)

(G) LG698566407

Comments: This Laboratory Grown Diamond was

comments: Inis Laboratory Grown Diamona was created by Chemical Vapor Deposition (CVD) growth process.

Indications of post-growth treatment.