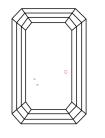

# **ELECTRONIC COPY**

### LABORATORY GROWN DIAMOND REPORT

April 17, 2025

IGI Report Number LG700506592

Description LABORATORY GROWN DIAMOND

Shape and Cutting Style **EMERALD CUT** 

Measurements 8.28 X 5.66 X 3.56 MM

**GRADING RESULTS** 

1.69 CARAT Carat Weight

Color Grade

D

Clarity Grade VS 1

## ADDITIONAL GRADING INFORMATION

**VERY GOOD** Polish

**EXCELLENT** Symmetry

Fluorescence NONE

/剑 LG700506592 Inscription(s)

Comments: This Laboratory Grown Diamond was created by Chemical Vapor Deposition (CVD) growth

process. Type IIa

# LG700506592

Report verification at igi.org

### **PROPORTIONS**





Sample Image Used

#### **CLARITY CHARACTERISTICS**





## **KEY TO SYMBOLS**

Red symbols indicate internal characteristics. Green symbols indicate external characteristics.

### COLOR

| D E F                  | G H I J                        | Faint                     | Very Light           | Light    |
|------------------------|--------------------------------|---------------------------|----------------------|----------|
| CLARITY                |                                |                           |                      |          |
| IF                     | VVS <sup>1 - 2</sup>           | VS <sup>1-2</sup>         | SI 1-2               | I 1-3    |
| Internally<br>Flawless | Very Very<br>Slightly Included | Very<br>Slightly Included | Slightly<br>Included | Included |





© IGI 2020, International Gemological Institute

F