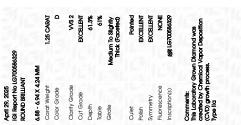

Pointed

D

VVS 2

ROUND BRILLIANT

6.88 - 6.94 X 4.24 MM

LABORATORY GROWN DIAMOND

April 29, 2025

Description

Measurements

Carat Weight

Color Grade

Clarity Grade

Medium To Slightly Thick

(Faceted)

Polish

Symmetry Fluorescence

Inscription(s)

process.

Type IIa

Cut Grade

**GRADING RESULTS** 

IGI Report Number

Shape and Cutting Style

### LABORATORY GROWN DIAMOND REPORT

April 29, 2025

IGI Report Number LG700586329

Description LABORATORY GROWN DIAMOND

Shape and Cutting Style ROUND BRILLIANT

Measurements 6.88 - 6.94 X 4.24 MM

**GRADING RESULTS** 

Carat Weight **1.25 CARAT** 

Color Grade

Clarity Grade VVS 2

Cut Grade **EXCELLENT** 

### ADDITIONAL GRADING INFORMATION

**EXCELLENT** Polish

Symmetry **EXCELLENT** 

NONE Fluorescence

1/到 LG700586329 Inscription(s)

Comments: This Laboratory Grown Diamond was created by Chemical Vapor Deposition (CVD) growth