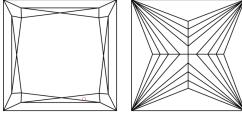

# **ELECTRONIC COPY**

# LABORATORY GROWN DIAMOND REPORT

May 7, 2025

IGI Report Number LG702526114

Description LABORATORY GROWN DIAMOND

Shape and Cutting Style PRINCESS CUT

Measurements 6.07 X 6.06 X 4.36 MM

**GRADING RESULTS** 

Carat Weight 1.42 CARAT

Color Grade **FANCY VIVID YELLOW** 

Clarity Grade VVS 2

# ADDITIONAL GRADING INFORMATION

**EXCELLENT** Polish

**EXCELLENT** Symmetry

Fluorescence NONE

Inscription(s) /场 LG702526114

Comments: As Grown - No indication of post-growth

treatment.

This Laboratory Grown Diamond was created by High Pressure High Temperature (HPHT) growth process.

# LG702526114

Report verification at igi.org

# **PROPORTIONS**





### **CLARITY CHARACTERISTICS**



# **KEY TO SYMBOLS**

Red symbols indicate internal characteristics. Green symbols indicate external characteristics.

# COLOR

| D E F                  | G H I J                        | Faint                     | Very Light           | Light    |
|------------------------|--------------------------------|---------------------------|----------------------|----------|
| CLARITY                |                                |                           |                      |          |
| IF                     | VVS <sup>1 - 2</sup>           | VS <sup>1-2</sup>         | SI 1-2               | 11-3     |
| Internally<br>Flawless | Very Very<br>Slightly Included | Very<br>Slightly Included | Slightly<br>Included | Included |



© IGI 2020, International Gemological Institute

FD - 10