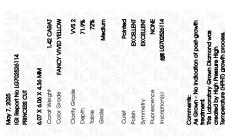

# LABORATORY GROWN DIAMOND REPORT

May 7, 2025

IGI Report Number LG702526114

Description LABORATORY GROWN DIAMOND

Shape and Cutting Style PRINCESS CUT

Measurements 6.07 X 6.06 X 4.36 MM

**GRADING RESULTS** 

Carat Weight 1.42 CARAT

Color Grade **FANCY VIVID YELLOW** 

Clarity Grade VVS 2

# ADDITIONAL GRADING INFORMATION

**EXCELLENT** Polish

**EXCELLENT** Symmetry

Fluorescence NONE

Inscription(s) /场 LG702526114

Comments: As Grown - No indication of post-growth

treatment.

This Laboratory Grown Diamond was created by High Pressure High Temperature (HPHT) growth process.

May 7, 2025

IGI Report Number LG702526114

Description LABORATORY GROWN DIAMOND

Shape and Cutting Style PRINCESS CUT Measurements 6.07 X 6.06 X 4.36 MM

**GRADING RESULTS** 

Carat Weight 1.42 CARAT

FANCY VIVID YELLOW Color Grade

Clarity Grade VVS 2

### ADDITIONAL GRADING INFORMATION

**EXCELLENT** Polish Symmetry **EXCELLENT** 

Fluorescence NONE (国) LG702526114 Inscription(s)

Comments: As Grown - No indication of post-growth

This Laboratory Grown Diamond was created by High Pressure High Temperature (HPHT) growth process.