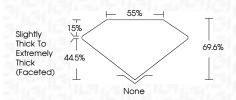

-----------------------|--------------------------------|---------------------------|----------------------|----------|
| CLARITY                |                                |                           |                      |          |
| IF                     | VVS <sup>1 - 2</sup>           | VS <sup>1-2</sup>         | SI <sup>1-2</sup>    | I 1-3    |
| Internally<br>Flawless | Very Very<br>Slightly Included | Very<br>Slightly Included | Slightly<br>Included | Included |





© IGI 2020, International Gemological Institute

FD - 10 20





IGI Report Number LG706519958 Description LABORATORY GROWN DIAMOND

Shape and Cutting Style **OVAL BRILLIANT** Measurements 9.87 X 6.55 X 4.56 MM

**GRADING RESULTS** 

Carat Weight 2.34 CARATS

Color Grade FANCY VIVID PINK VS 1 Clarity Grade



#### ADDITIONAL GRADING INFORMATION

Polish VERY GOOD VERY GOOD Symmetry

Fluorescence STRONG Inscription(s) (例 LG706519958

Comments: This Laboratory Grown Diamond was created by Chemical Vapor Deposition (CVD) growth

process.

Indications of post-growth treatment