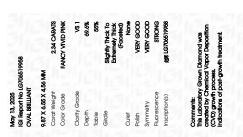

#### LABORATORY GROWN DIAMOND REPORT

May 13, 2025

IGI Report Number LG706519958

Description LABORATORY GROWN DIAMOND

Shape and Cutting Style **OVAL BRILLIANT** 

Measurements 9.87 X 6.55 X 4.56 MM

**GRADING RESULTS** 

Carat Weight 2.34 CARATS

Color Grade **FANCY VIVID PINK** 

Clarity Grade VS 1

### ADDITIONAL GRADING INFORMATION

**VERY GOOD** Polish

**VERY GOOD** Symmetry

Fluorescence STRONG

/ GI LG706519958 Inscription(s)

Comments: This Laboratory Grown Diamond was created by Chemical Vapor Deposition (CVD) growth

process.

Indications of post-growth treatment.

© IGI 2020, International Gemological Institute

FD - 10 20

IGI Report Number LG706519958 Description LABORATORY GROWN DIAMOND

Shape and Cutting Style **OVAL BRILLIANT** Measurements 9.87 X 6.55 X 4.56 MM

**GRADING RESULTS** 

Carat Weight 2.34 CARATS

Color Grade FANCY VIVID PINK VS 1 Clarity Grade

#### ADDITIONAL GRADING INFORMATION

Polish VERY GOOD VERY GOOD Symmetry

Fluorescence STRONG Inscription(s) (例 LG706519958

Comments: This Laboratory Grown Diamond was created by Chemical Vapor Deposition (CVD) growth

process.

Indications of post-growth treatment