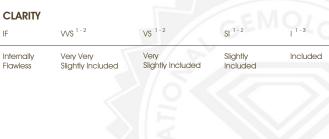

#### COLOR

| D E F                  | G H I J                        | Faint                     | Very Light           | Light    |
|------------------------|--------------------------------|---------------------------|----------------------|----------|
| CLARITY                |                                |                           |                      |          |
| IF                     | VVS <sup>1 - 2</sup>           | VS <sup>1-2</sup>         | SI <sup>1-2</sup>    | I 1-3    |
| Internally<br>Flawless | Very Very<br>Slightly Included | Very<br>Slightly Included | Slightly<br>Included | Included |