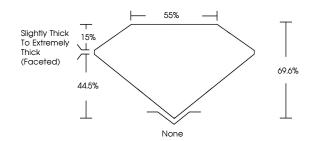

## LG706519958

Report verification at igi.org

# **ELECTRONIC COPY**

#### LABORATORY GROWN DIAMOND REPORT

May 13, 2025

IGI Report Number LG706519958

Description LABORATORY GROWN DIAMOND

Shape and Cutting Style **OVAL BRILLIANT** 

Measurements 9.87 X 6.55 X 4.56 MM

**GRADING RESULTS** 

Carat Weight 2.34 CARATS

Color Grade **FANCY VIVID PINK** 

Clarity Grade VS 1

### ADDITIONAL GRADING INFORMATION

**VERY GOOD** Polish

**VERY GOOD** Symmetry

Fluorescence STRONG

/ GI LG706519958 Inscription(s)

Comments: This Laboratory Grown Diamond was created by Chemical Vapor Deposition (CVD) growth

process.

Indications of post-growth treatment.

### **PROPORTIONS**





Sample Image Used

#### COLOR

| D E F                  | G H I J                        | Faint                     | Very Light           | Light    |
|------------------------|--------------------------------|---------------------------|----------------------|----------|
| CLARITY                |                                |                           |                      |          |
| IF                     | VVS <sup>1 - 2</sup>           | VS <sup>1-2</sup>         | SI <sup>1-2</sup>    | I 1-3    |
| Internally<br>Flawless | Very Very<br>Slightly Included | Very<br>Slightly Included | Slightly<br>Included | Included |





© IGI 2020, International Gemological Institute

FD - 10 20





IGI Report Number LG706519958 Description LABORATORY GROWN DIAMOND

Shape and Cutting