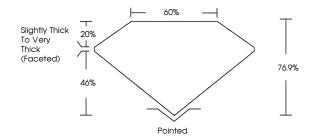

LG706520007

Report verification at igi.org

# **ELECTRONIC COPY**

### LABORATORY GROWN DIAMOND REPORT

May 14, 2025

IGI Report Number LG706520007

Description LABORATORY GROWN DIAMOND

Shape and Cutting Style MARQUISE MODIFIED BRILLIANT

Measurements 9.70 X 4.51 X 3.47 MM

**GRADING RESULTS** 

Carat Weight 1.08 CARAT

Color Grade FANCY VIVID PINK

Clarity Grade VV\$ 2

## ADDITIONAL GRADING INFORMATION

Polish VERY GOOD

Symmetry **EXCELLENT** 

Fluorescence STRONG

Inscription(s) IGI LG706520007

Comments: This Laboratory Grown Diamond was created by Chemical Vapor Deposition (CVD) growth

process.

Indications of post-growth treatment.

### **PROPORTIONS**





Sample Image Used

#### COLOR

| D E F                  | G H I J                        | Faint                     | Very Light           | Light    |
|------------------------|--------------------------------|---------------------------|----------------------|----------|
| CLARITY                |                                |                           |                      |          |
| IF                     | VVS <sup>1 - 2</sup>           | VS <sup>1-2</sup>         | SI 1-2               | I 1-3    |
| Internally<br>Flawless | Very Very<br>Slightly Included | Very<br>Slightly Included | Slightly<br>Included | Included |



© IGI 2020, International Gemological Institute

FD - 10 20





May 14, 2025

IGI Report Number LG706520007

Description LABORATORY GROWN DIAMOND

Shap