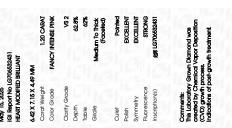

### LABORATORY GROWN DIAMOND REPORT

May 15, 2025

IGI Report Number LG706532431

Description LABORATORY GROWN DIAMOND

Shape and Cutting Style **HEART MODIFIED BRILLIANT** 

6.42 X 7.15 X 4.49 MM Measurements

**GRADING RESULTS** 

Carat Weight 1.20 CARAT

Color Grade **FANCY INTENSE PINK** 

Clarity Grade VS 2

## ADDITIONAL GRADING INFORMATION

**EXCELLENT** Polish

**EXCELLENT** Symmetry

Fluorescence STRONG

1/到 LG706532431 Inscription(s)

Comments: This Laboratory Grown Diamond was created by Chemical Vapor Deposition (CVD) growth

process.

Indications of post-growth treatment.

© IGI 2020, International Gemological Institute

FD - 10 20

IGI Report Number LG706532431

Description LABORATORY GROWN DIAMOND

Measurements 6.42 X 7.15 X 4.49 MM

**GRADING RESULTS** 

Shape and Cutting Style

Carat Weight 1.20 CARAT

Color Grade FANCY INTENSE PINK

Clarity Grade VS 2

HEART MODIFIED BRILLIANT

#### ADDITIONAL GRADING INFORMATION

Polish **EXCELLENT EXCELLENT** Symmetry

Fluorescence STRONG Inscription(s) (何) LG706532431

Comments: This Laboratory Grown Diamond was created by Chemical Vapor Deposition (CVD) growth