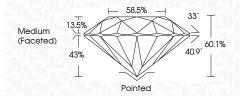

# **PROPORTIONS**

**ROUND BRILLIANT** 8.20 - 8.24 X 4.94 MM

**GRADING RESULTS** 

Carat Weight 2.04 CARATS

Color Grade **FANCY INTENSE YELLOW** 

Clarity Grade SI 1

Cut Grade **IDEAL** 