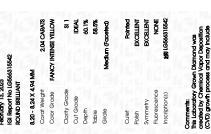

## LABORATORY GROWN DIAMOND REPORT

February 13, 2023

IGI Report Number

LG566315542

Description

Measurements

LABORATORY GROWN DIAMOND

Shape and Cutting Style

**ROUND BRILLIANT** 8.20 - 8.24 X 4.94 MM

**GRADING RESULTS** 

Carat Weight 2.04 CARATS

Color Grade **FANCY INTENSE YELLOW** 

Clarity Grade SI 1

Cut Grade **IDEAL** 

## ADDITIONAL GRADING INFORMATION

Polish **EXCELLENT** 

**EXCELLENT** Symmetry

Fluorescence NONE

Inscription(s) 151 LG566315542

Comments: This Laboratory Grown Diamond was created by Chemical Vapor Deposition (CVD) growth process and may include post-growth treatment.

#### ADDITIONAL GRADING INFORMATION

| Polish         | EXCELLENT        |
|----------------|------------------|
| Symmetry       | EXCELLENT        |
| Fluorescence   | NONE             |
| Inscription(s) | (67) LG566315542 |

Comments: This Laboratory Grown Diamond was created by Chemical Vapor Deposition (CVD) growth process and may include post-growth treatment.