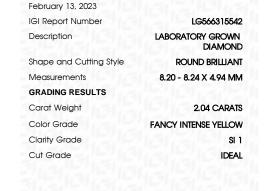

## LABORATORY GROWN DIAMOND REPORT

February 13, 2023

IGI Report Number

LG566315542

Description

Measurements

LABORATORY GROWN DIAMOND

Shape and Cutting Style

**ROUND BRILLIANT** 8.20 - 8.24 X 4.94 MM

**GRADING RESULTS** 

Carat Weight 2.04 CARATS

Color Grade **FANCY INTENSE YELLOW** 

Clarity Grade SI 1

Cut Grade **IDEAL** 