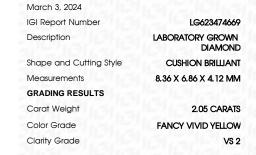

## LABORATORY GROWN DIAMOND REPORT

March 3, 2024

IGI Report Number

LG623474669

Description

LABORATORY GROWN DIAMOND

Shape and Cutting Style

CUSHION BRILLIANT 8.36 X 6.86 X 4.12 MM

FANCY VIVID YELLOW

Measurements

Carat Weight

**GRADING RESULTS** 

2.05 CARATS

Color Grade

Clarity Grade V\$ 2