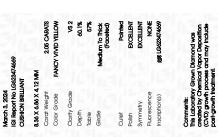

## LABORATORY GROWN DIAMOND REPORT

March 3, 2024

IGI Report Number

LG623474669

Description

LABORATORY GROWN DIAMOND

Shape and Cutting Style

CUSHION BRILLIANT 8.36 X 6.86 X 4.12 MM

FANCY VIVID YELLOW

Measurements

Carat Weight

**GRADING RESULTS** 

2.05 CARATS

Color Grade

Clarity Grade V\$ 2

## ADDITIONAL GRADING INFORMATION

Polish **EXCELLENT** 

Symmetry **EXCELLENT** 

Fluorescence NONE

Inscription(s) (3) LG623474669

Comments: This Laboratory Grown Diamond was created by Chemical Vapor Deposition (CVD) growth process and may include post-growth treatment.