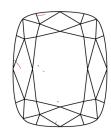

Report verification at igi.org

# **ELECTRONIC COPY**

## LABORATORY GROWN DIAMOND REPORT

March 3, 2024

IGI Report Number

LG623474669

Description

LABORATORY GROWN DIAMOND

Shape and Cutting Style

CUSHION BRILLIANT 8.36 X 6.86 X 4.12 MM

FANCY VIVID YELLOW

Measurements

Carat Weight

**GRADING RESULTS** 

2.05 CARATS

Color Grade

Clarity Grade V\$ 2

## ADDITIONAL GRADING INFORMATION

Polish **EXCELLENT** 

Symmetry **EXCELLENT** 

Fluorescence NONE

Inscription(s) (3) LG623474669

Comments: This Laboratory Grown Diamond was created by Chemical Vapor Deposition (CVD) growth process and may include post-growth treatment.

## **PROPORTIONS**



#### **CLARITY CHARACTERISTICS**





## **KEY TO SYMBOLS**

Red symbols indicate internal characteristics. Green symbols indicate external characteristics.

## **GRADING SCALES**

## CLARITY

| IF                     | VVS <sup>1-2</sup>             | VS <sup>1-2</sup>         | SI 1-2               | I 1 - 3  |
|------------------------|--------------------------------|---------------------------|----------------------|----------|
| Internally<br>Flawless | Very Very<br>Slightly Included | Very<br>Slightly Included | Slightly<br>Included | Included |

#### COLOR

| D   | Ε      | F  | G  | Н     | I    | J | Faint | Very Light    | Light       |  |
|-----|--------|----|----|-------|------|---|-------|---------------|-------------|--|
| Lig | ht Tir | nt | Fa | ncy L | ight | F | ancy  | Fancy Intense | Fancy Vivid |  |