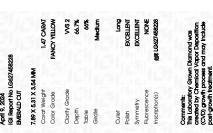

April 9, 2024

Description

Medium

Symmetry

50.5%

IGI Report Number

LG627458228

DIAMOND

66.7%

**EXCELLENT** 

LABORATORY GROWN

# ADDITIONAL GRADING INFORMATION

Polish **EXCELLENT** 

**EXCELLENT** Symmetry

NONE Fluorescence

Inscription(s) 131 LG627458228

Comments: This Laboratory Grown Diamond was created by Chemical Vapor Deposition (CVD) growth process and may include post-growth treatment.

Sample Image Used

© IGI 2020, International Gemological Institute

FD - 10 20

66%

Fluorescence NONE (159) LG627458228 Inscription(s)

Comments: This Laboratory Grown Diamond was created by Chemical Vapor Deposition (CVD) growth process and may include post-growth treatment.