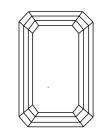

# LABORATORY GROWN DIAMOND REPORT

April 9, 2024

IGI Report Number LG627458228

LABORATORY GROWN Description

DIAMOND

Shape and Cutting Style **EMERALD CUT** 

Measurements 7.89 X 5.31 X 3.54 MM

# **PROPORTIONS**