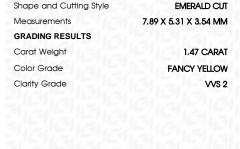

# LABORATORY GROWN DIAMOND REPORT

April 9, 2024

IGI Report Number LG627458228

LABORATORY GROWN Description

DIAMOND

Shape and Cutting Style **EMERALD CUT** 

Measurements 7.89 X 5.31 X 3.54 MM

# **GRADING RESULTS**

1.47 CARAT Carat Weight

Color Grade **FANCY YELLOW** 

VVS 2 Clarity Grade