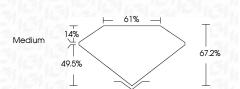

# **PROPORTIONS**

LG629454892

DIAMOND

**EMERALD CUT** 

1.06 CARAT

**EXCELLENT EXCELLENT** 

131 LG629454892

NONE