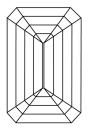

# **PROPORTIONS**

LG629454892

DIAMOND

**EMERALD CUT** 

1.06 CARAT

**EXCELLENT EXCELLENT** 

131 LG629454892

NONE

E

VS 1

LABORATORY GROWN

6.95 X 4.79 X 3.22 MM