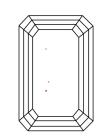

# **CLARITY CHARACTERISTICS**

### **KEY TO SYMBOLS**

Red symbols indicate internal characteristics. Green symbols indicate external characteristics.