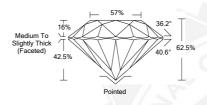

ROUND BRILLIANT

6 10 - 6 14 x 3 83 mm

Carat Weight 0.90 CARAT Color Grade Clarity Grade VS 1 Cut Grade EXCELLENT Polish EXCELLENT Symmetry **EXCELLENT** NONE Fluorescence Inscription(s) IGI 528225787

Comments: IDEAL CUT ROUND BRILLIANT

May 20, 2022 IGI Report Number 528225787 NATURAL DIAMOND ROUND BRILLIANT

6.10 - 6.14 x 3.83 mm

Carat Weight 0.90 CARAT Color Grade Clarity Grade VS 1 Cut Grade EXCELLENT Polish EXCELLENT Symmetry **EXCELLENT** 

Fluorescence NONE Inscription(s) IGI 528225787

Comments: IDEAL CUT ROUND BRILLIANT