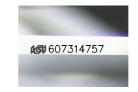

# ADDITIONAL GRADING INFORMATION

Symmetry Fluorescence

Polish

Identification Features Inscription(s)

607314757 NATURAL DIAMOND **EMERALD CUT** 6.35 x 4.61 x 3.17 mm

> 0.90 CARAT VVS 1 **VERY GOOD**

**EXCELLENT EXCELLENT** NONE PINPOINT

(151) 607314757

#### 607314757

Sample Image Used