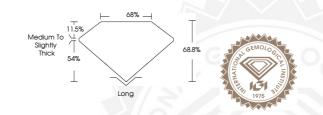

# ADDITIONAL GRADING INFORMATION

Symmetry Fluorescence

Polish

Identification Features Inscription(s)

607314757 NATURAL DIAMOND **EMERALD CUT** 6.35 x 4.61 x 3.17 mm

> 0.90 CARAT VVS 1 **VERY GOOD**

**EXCELLENT EXCELLENT** NONE PINPOINT

FD - 10 20

December 29, 2023 IGI Report Number 607314757 NATURAL DIAMOND EMERALD CUT

6.35 x 4.61 x 3.17 mm

Carat Weight 0.90 CARAT Color Grade Clarity Grade VVS 1 Cut Grade VERY GOOD Polish **EXCELLENT** Symmetry **EXCELLENT** NONE Fluorescence (607314757