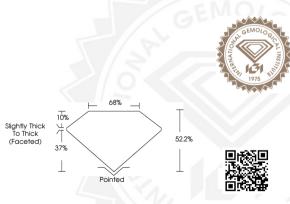

## **CUSHION MODIFIED BRILLIANT**

#### 6.92 X 5.71 X 2.98 MM

Carat Weight
Color Grade
Clarity Grade
Polish

0.99 CARAT
FANCY VIVID PINK
VS 2
VS 2
VERY GOOD

Symmetry VERY GOOD Fluorescence SLIGHT Inscription(s) 16628496682

Inscription(s) (5) LG628496682
Comments: This Laboratory Grown
Diamond was created by