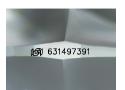

#### ADDITIONAL GRADING INFORMATION

| Polish                  | EXCELLENT               |
|-------------------------|-------------------------|
| Symmetry                | EXCELLENT               |
| Fluorescence            | SUGHI                   |
| Identification Features | CRYSTAL, CLOUD, FEATHER |
| Inscription(s)          | <b>低利 631497391</b>     |
|                         |                         |

For terms & conditions and to verify this report, please visit www.igi.org

IGI Report Number 631497391 ROUND BRILLIANT NATURAL DIAMOND 5.93 - 5.96 X 3.73 MM Carat Weight 0.80 CARAT Color Grade Clarity Grade VS 2 Cut Grade EXCELLENT Polish EXCELLENT EXCELLENT Symmetry SUGHT Fluorescence Inscription(s) 131 631497391

ROUND BRILLIANT NATURAL DIAMOND 5.93 - 5.96 X 3.73 MM Carat Weight 0.80 CARAT Color Grade Clarity Grade VS 2 Cut Grade Polish Symmetry

| Cut Grade      | EXCELLENT     |
|----------------|---------------|
| Polish         | EXCELLENT     |
| Symmetry       | EXCELLENT     |
| Fluorescence   | SLIGHT        |
| Inscription(s) | 159 631497391 |
|                |               |