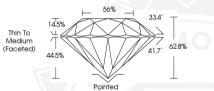

## DIAMOND REPORT

| January 3, 2025         |                       |
|-------------------------|-----------------------|
| IGI Report Number       | 631497391             |
| Description             | NATURAL DIAMOND       |
| Shape and Cutting Style | ROUND BRILLIANT       |
| Measurements            | 5.93 - 5.96 X 3.73 MM |

#### **GRADING RESULTS**

| Carat Weight  | 0.80 CARAT   |
|---------------|--------------|
| Color Grade   | IOUTSPECIES. |
| Clarity Grade | VS 2         |
| Cut Grade     | EXCELLENT    |