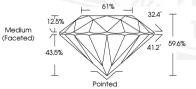

LABORATORY GROWN DIAMOND

ROUND BRILLIANT

Measurements

5,70 - 5,74 X 3,41 MM

GRADING RESULTS

Carat Weight 0.68 CARAT

Color Grade FANCY INTENSE PINK
Clarity Grade VS 2

Cut Grade EXCELENT

Clarity Grade V\$ 2
Cut Grade EXCELENT
Pollsh EXCELENT
Symmetry EXCELENT
Fluorescence SUGHT

Inscription(s) [6] LG667418866 Comments: This Laboratory Grown Diamond was created by

Diamond was created by Chemical Vapor Deposition (CVD) growth process. Indications of post-growth treatment.