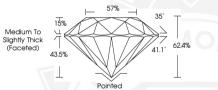

## DIAMOND REPORT

| March 18, 2025          |                       |
|-------------------------|-----------------------|
| IGI Report Number       | 675519338             |
| Description             | NATURAL DIAMOND       |
| Shape and Cutting Style | ROUND BRILLIANT       |
| Measurements            | 5.91 - 5.95 X 3.70 MM |

#### GRADING RESULTS

| Carat Weight  | 0.80 CARAT   |
|---------------|--------------|
| Color Grade   | ICU STRUCTSE |
| Clarity Grade | SI 1         |
| Cut Grade     | EXCELLENT    |

### ADDITIONAL GRADING INFORMATION

| Polish                              | EXCELLENT      |
|-------------------------------------|----------------|
| Symmetry                            | EXCELLENT      |
| Fluorescence                        | NONE           |
| Identification Features             | CLOUD, FEATHER |
| Inscription(s)                      | 13月675519338   |
| Comments: IDEAL CUT ROUND BRILLIANT |                |

#### NATURAL DIAMOND 5 91 - 5 95 ¥ 3 70 MM

| 3.71 - 3.75 X 3.70 WIW |              |
|------------------------|--------------|
| Carat Weight           | 0.80 CARAT   |
| Color Grade            | E            |
| Clarity Grade          | SI 1         |
| Cut Grade              | EXCELLENT    |
| Polish                 | EXCELLENT    |
| Symmetry               | EXCELLENT    |
| Fluorescence           | NONE         |
|                        | 60 675519338 |
| Comments: IDEAL CUT    | ROUND        |
| BRILLIANT              |              |