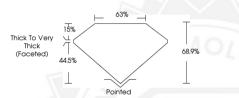

### LABORATORY GROWN DIAMOND REPORT

| February 11, 2025       |                            |
|-------------------------|----------------------------|
| IGI Report Number       | LG680570764                |
| Description             | LABORATORY GROWN DIAMOND   |
| Shape and Cutting Style | CUSHION MODIFIED BRILLIANT |
| Measurements            | 5.98 X 4.70 X 3.24 MM      |

#### 5.98 X 4.70 X 3.24 MM

Carat Weight Color Grade FANCY INTENSE

Clarity Grade Polish Symmetry Fluorescence Inscription(s) 1/3/1 LG680570764

Comments: This Laboratory Grown Diamond was created by Chemical Vapor Deposition (CVD) arowth process. Indications of post-growth treatment.