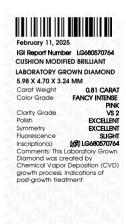

### LABORATORY GROWN DIAMOND REPORT

| February 11, 2025       |                            |
|-------------------------|----------------------------|
| IGI Report Number       | LG680570764                |
| Description             | LABORATORY GROWN DIAMOND   |
| Shape and Cutting Style | CUSHION MODIFIED BRILLIANT |
| Measurements            | 5.98 X 4.70 X 3.24 MM      |

#### **GRADING RESULTS**

| Carat Weight  | 0.81 CARAT         |
|---------------|--------------------|
| Color Grade   | FANCY INTENSE PINK |
| Clarity Grade | VS 2               |

### ADDITIONAL GRADING INFORMATION

| Polish                             | EXCELLENT            |
|------------------------------------|----------------------|
| Symmetry                           | EXCELLENT            |
| Fluorescence                       | SLIGHT               |
| Inscription(s)                     | 低到 LG680570764       |
| Commenter This Laboratory Crown Di | amond was arouted by |

Comments: This Laboratory Grown Diamond was created by Chemical Vapor Deposition (CVD) growth process. Indications of post-arowth treatment.

#### February 11, 2025

IGI Report Number LG680570764 CUSHION MODIFIED BRILLIANT LABORATORY GROWN DIAMOND

0.81 CARAT

EXCELLENT

EXCELLENT SUGHT

PINK

VS 2

#### 5.98 X 4.70 X 3.24 MM

Carat Weight Color Grade FANCY INTENSE

Clarity Grade Polish Symmetry Fluorescence Inscription(s) 1/3/1 LG680570764

Comments: This Laboratory Grown Diamond was created by Chemical Vapor Deposition (CVD) arowth process. Indications of post-growth treatment.