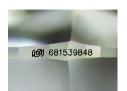

## ADDITIONAL GRADING INFORMATION

| Polish                              | EXCELLENT      |
|-------------------------------------|----------------|
| Symmetry                            | EXCELLENT      |
| Fluorescence                        | NONE           |
| Identification Features             | CRYSTAL        |
| Inscription(s)                      | 1631 681539848 |
| Comments: IDEAL CUT ROUND BRILLIANT |                |

| Polish          | EXCELLENT      |
|-----------------|----------------|
| Symmetry        | EXCELLENT      |
| Fluorescence    | NONE           |
| Inscription(s)  | (63) 681539848 |
| Comments: IDEAL | CUT ROUND      |
|                 |                |