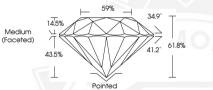

## DIAMOND REPORT

| February 27, 2025       |                       |
|-------------------------|-----------------------|
| IGI Report Number       | 681539848             |
| Description             | NATURAL DIAMOND       |
| Shape and Cutting Style | ROUND BRILLIANT       |
| Measurements            | 5.08 - 5.11 X 3.15 MM |

## **GRADING RESULTS**

| Carat Weight  | 0.50 CARAT |
|---------------|------------|
| Color Grade   | H          |
| Clarity Grade | VS 1       |
| Cut Grade     | EXCELLENT  |

## ADDITIONAL GRADING INFORMATION

| Polish                              | EXCELLENT      |
|-------------------------------------|----------------|
| Symmetry                            | EXCELLENT      |
| Fluorescence                        | NONE           |
| Identification Features             | CRYSTAL        |
| Inscription(s)                      | 1631 681539848 |
| Comments: IDEAL CUT ROUND BRILLIANT |                |