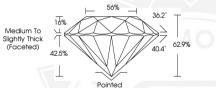

### DIAMOND REPORT

| March 11, 2025          |                       |
|-------------------------|-----------------------|
| IGI Report Number       | 687512611             |
| Description             | NATURAL DIAMOND       |
| Shape and Cutting Style | ROUND BRILLIANT       |
| Measurements            | 6.13 - 6.16 X 3.86 MM |

### **GRADING RESULTS**

| Carat Weight  | 0.91 CARAT |
|---------------|------------|
| Color Grade   | G          |
| Clarity Grade | SI 1       |
| Cut Grade     | EXCELLENT  |

#### NATURAL DIAMOND 6.13 - 6.16 X 3.86 MM

| Carat Weight   | 0.91 CARAT |
|----------------|------------|
| Color Grade    | G          |
| Clarity Grade  | SI 1       |
| Cut Grade      | EXCELLENT  |
| Polish         | VERY GOOD  |
| Symmetry       | EXCELLENT  |
| Fluorescence   | STRONG     |
| Inscription(s) | 687512611  |
|                |            |