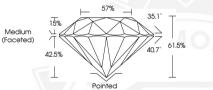

## GRADING RESULTS

| Carat Weight  | 0.47 CARAT |
|---------------|------------|
| Color Grade   | G          |
| Clarity Grade | SI 1       |
| Cut Grade     | EXCELLENT  |

## ADDITIONAL GRADING INFORMATION

| Polish                              | EXCELLEN                |
|-------------------------------------|-------------------------|
| Symmetry                            | EXCELLEN                |
| Fluorescence                        | NON                     |
| Identification Features             | CLOUD, CRYSTAL, FEATHER |
| Inscription(s)                      | 131 687512892           |
| Comments: IDEAL CUT ROUND BRILLIANT |                         |