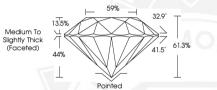

#### **GRADING RESULTS**

| Carat Weight  | 0.91 CARAT |
|---------------|------------|
| Color Grade   | H          |
| Clarity Grade | SI 2       |
| Cut Grade     | EXCELLENT  |

#### 6.23 - 6.27 X 3.83 MM

| Carat Weight    | 0.91 CARAT    |
|-----------------|---------------|
| Color Grade     | н             |
| Clarity Grade   | SI 2          |
| Cut Grade       | EXCELLENT     |
| Polish          | EXCELLENT     |
| Symmetry        | EXCELLENT     |
| Fluorescence    | STRONG        |
| Inscription(s)  | (6) 687513624 |
| Comments: IDEAL | CUT ROUND     |
| BRILLIANT       |               |