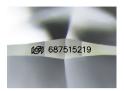

#### ADDITIONAL GRADING INFORMATION

| Polish                  | VERY GOOD        |
|-------------------------|------------------|
| Symmetry                | GOOD             |
| Fluorescence            | NONE             |
| Identification Features | CRYSTAL, FEATHER |
| Inscription(s)          | 個1687515219      |
|                         |                  |

IGI Report Number 687515219 ROUND BRILLIANT