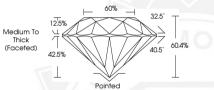

## DIAMOND REPORT

| March 25, 2025          |                       |
|-------------------------|-----------------------|
| IGI Report Number       | 687515219             |
| Description             | NATURAL DIAMOND       |
| Shape and Cutting Style | ROUND BRILLIANT       |
| Measurements            | 4.27 - 4.31 X 2.59 MM |

#### NATURAL DIAMOND

| 4.27 - 4.31 X 2.59 | MM            |
|--------------------|---------------|
| Carat Weight       | 0.30 CARAT    |
| Color Grade        | G             |
| Clarity Grade      | SI 2          |
| Cut Grade          | VERY GOOD     |
| Polish             | VERY GOOD     |
| Symmetry           | GOOD          |
| Fluorescence       | NONE          |
| Inscription(s)     | (6) 687515219 |