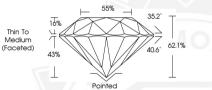

## DIAMOND REPORT

| March 25, 2025          |                       |
|-------------------------|-----------------------|
| IGI Report Number       | 687515254             |
| Description             | NATURAL DIAMOND       |
| Shape and Cutting Style | ROUND BRILLIANT       |
| Measurements            | 5.67 - 5.69 X 3.53 MM |
|                         |                       |

#### **GRADING RESULTS**

| Carat Weight  | 0.70 CARAT |
|---------------|------------|
| Color Grade   | G          |
| Clarity Grade | SI 2       |
| Cut Grade     | EXCELLENT  |