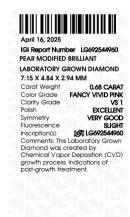

# INTERNATIONAL GEMOLOGICAL INSTITUTE

### LABORATORY GROWN DIAMOND REPORT

| April 16, 2025          |                          |
|-------------------------|--------------------------|
| IGI Report Number       | LG692544960              |
| Description             | LABORATORY GROWN DIAMOND |
| Shape and Cutting Style | PEAR MODIFIED BRILLIANT  |
| Measurements            | 7.15 X 4.84 X 2.94 MM    |
|                         |                          |

#### **GRADING RESULTS**

| Carat Weight  | 0.68 CARAT       |
|---------------|------------------|
| Color Grade   | FANCY VIVID PINK |
| Clarity Grade | VS 1             |

#### ADDITIONAL GRADING INFORMATION

| Polish                             | EXCELLENT             |
|------------------------------------|-----------------------|
| Symmetry                           | VERY GOOD             |
| Fluorescence                       | SUGHT                 |
| Inscription(s)                     | 位到 LG692544960        |
| Commenter This Laboratory Crowin F | Namend was exected by |

Comments: This Laboratory Grown Diamond was created by Chemical Vapor Deposition (CVD) growth process. Indications of post-arowth treatment.