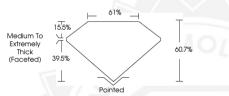

### LABORATORY GROWN DIAMOND REPORT

| April 16, 2025          |                          |
|-------------------------|--------------------------|
| IGI Report Number       | LG692544960              |
| Description             | LABORATORY GROWN DIAMOND |
| Shape and Cutting Style | PEAR MODIFIED BRILLIANT  |
| Measurements            | 7.15 X 4.84 X 2.94 MM    |
|                         |                          |