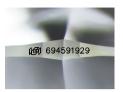

#### ADDITIONAL GRADING INFORMATION

| Polish                              | EXCELLENT      |
|-------------------------------------|----------------|
| Symmetry                            | EXCELLENT      |
| Fluorescence                        | NONE           |
| Identification Features             | CLOUD          |
| Inscription(s)                      | 1631 694591929 |
| Comments: IDEAL CUT ROUND BRILLIANT |                |

For terms & conditions and to verify this report, please visit www.igi.org

IGI Report Number 694591929 ROUND BRILLIANT NATURAL DIAMOND 5.38 - 5.42 X 3.38 MM Carat Weight 0.61 CARAT Color Grade Clarity Grade VS 2 Cut Grade EXCELLENT EXCELLENT Polish EXCELLENT Symmetry NONE Fluorescence Inscription(s) (150 694591929 Comments: IDEAL CUT ROUND BRILLIANT

IGI Report Number 694591929 ROUND BRILLIANT NATURAL DIAMOND

#### 5.38 - 5.42 X 3.38 MM

| Carat Weight    | 0.61 CARAT     |
|-----------------|----------------|
| Color Grade     | E              |
| Clarity Grade   | VS 2           |
| Cut Grade       | EXCELLENT      |
| Polish          | EXCELLENT      |
| Symmetry        | EXCELLENT      |
| Fluorescence    | NONE           |
| Inscription(s)  | 1691 694591929 |
| Comments: IDEAL | CUT ROUND      |
| BRILLIANT       |                |