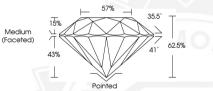

## GRADING RESULTS

| Carat Weight  | 0.61 CARAT   |
|---------------|--------------|
| Color Grade   | ICU SUPPORTS |
| Clarity Grade | VS 2         |
| Cut Grade     | EXCELLENT    |

#### 5.38 - 5.42 X 3.38 MM

| Carat Weight    | 0.61 CARAT     |
|-----------------|----------------|
| Color Grade     | E              |
| Clarity Grade   | VS 2           |
| Cut Grade       | EXCELLENT      |
| Polish          | EXCELLENT      |
| Symmetry        | EXCELLENT      |
| Fluorescence    | NONE           |
| Inscription(s)  | 1691 694591929 |
| Comments: IDEAL | CUT ROUND      |
| BRILLIANT       |                |