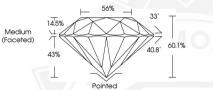

#### **GRADING RESULTS**

| Carat Weight  | 0.70 CARAT     |
|---------------|----------------|
| Color Grade   | ICH SPECIOL SH |
| Clarity Grade | VVS 2          |
| Cut Grade     | EXCELLENT      |

#### ADDITIONAL GRADING INFORMATION

| Polish                              | EXCELLENT  |
|-------------------------------------|------------|
| Symmetry                            | EXCELLENT  |
| Fluorescence                        | NONE       |
| Identification Features             | FEATHER    |
| Inscription(s)                      | 1695511773 |
| Comments: IDEAL CUT ROUND BRILLIANT |            |

#### NATURAL DIAMOND 5 78 - 5 80 X 3 48 MM

| 5.70 - 5.00 X 3.40 MIN |            |
|------------------------|------------|
| Carat Weight           | 0.70 CARAT |
| Color Grade            | н          |
| Clarity Grade          | VVS 2      |
| Cut Grade              | EXCELLENT  |
| Polish                 | EXCELLENT  |
| Symmetry               | EXCELLENT  |
| Fluorescence           | NONE       |
|                        | 695511773  |
| Comments: IDEAL CUT    | ROUND      |
| BRILLIANT              |            |