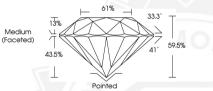

### DIAMOND REPORT

| April 10, 2025          |                       |
|-------------------------|-----------------------|
| IGI Report Number       | 695511807             |
| Description             | NATURAL DIAMOND       |
| Shape and Cutting Style | ROUND BRILLIANT       |
| Measurements            | 5.82 - 5.86 X 3.47 MM |

#### GRADING RESULTS

| Carat Weight  | 0.72 CARAT    |
|---------------|---------------|
| Color Grade   | ICL SPETICLSI |
| Clarity Grade | VS 2          |
| Cut Grade     | EXCELLENT     |

#### ADDITIONAL GRADING INFORMATION

| Polish                  | EXCELLENT        |
|-------------------------|------------------|
| Symmetry                | EXCELLENT        |
| Fluorescence            | NONE             |
| Identification Features | FEATHER, CRYSTAL |
| Inscription(s)          | 個1695511807      |