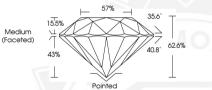

## DIAMOND REPORT

| April 23, 2025          |                       |
|-------------------------|-----------------------|
| IGI Report Number       | 700518865             |
| Description             | NATURAL DIAMOND       |
| Shape and Cutting Style | ROUND BRILLIANT       |
| Measurements            | 5.71 - 5.73 X 3.58 MM |

### GRADING RESULTS

| Carat Weight  | 0.72 CARAT |
|---------------|------------|
| Color Grade   | H          |
| Clarity Grade | VS 2       |
| Cut Grade     | EXCELLENT  |

### ADDITIONAL GRADING INFORMATION

| Polish                  | EXCELLENT      |
|-------------------------|----------------|
| Symmetry                | EXCELLENT      |
| Fluorescence            | NONE           |
| Identification Features | CRYSTAL, CLOUD |
| Inscription(s)          | 1671 700518865 |

#### NATURAL DIAMOND

| 5.71 - 5.73 X 3.58 MM |               |
|-----------------------|---------------|
| Carat Weight          | 0.72 CARAT    |
| Color Grade           | н             |
| Clarity Grade         | VS 2          |
| Cut Grade             | EXCELLENT     |
| Polish                | EXCELLENT     |
| Symmetry              | EXCELLENT     |
| Fluorescence          | NONE          |
| Inscription(s)        | \$0 700518865 |
|                       |               |